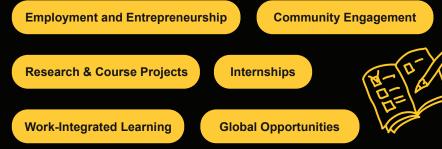

# Load up on new skills.

- Connect with personalized experience-based learning opportunities.
- Get real-world experiences with field work, internships, research, clubs, and more.
- Open a wider world of opportunities.

### **Try the** Elevate Experience Finder

Put the Experience Finder to work for you and discover new experiences.